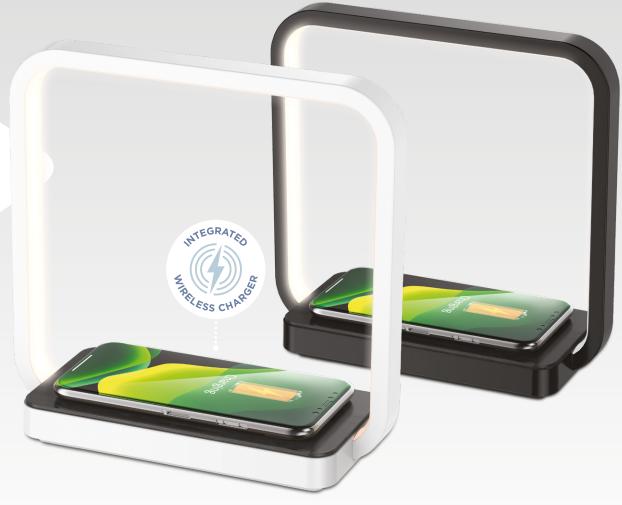

Wireless Charging (5W)

LED Lamp 3 Light Modes

> Touch Control

Mains Operated

## Artemis

Wireless Charging Station with LED Touch Lamp

2 in 1 Wireless charger and LED light. The sleek and stylish Artemis is ideal for any room in the house or office - it's the perfect solution to light your space and keep your device topped up. Modern design with 3 levels of brightness controlled by touch of your fingers!